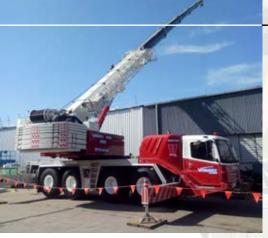

## **ALL TERRAIN CRANES**

#### CRANE

20T CITY CRANE 60T ALL TERRAIN CRANE 80T ALL TERRAIN CRANE 100T ALL TERRAIN CRANE 130T ALL TERRAIN CRANE 200T ALL TERRAIN CRANE

#### **BOOM LENGTH**

30M 52M 69M (Includes Hydraulic Fly Jib) 79M (Includes Hydraulic Fly Jib and Inserts) 78M (Includes Fly Jib) 100M (Includes Fly Jib)