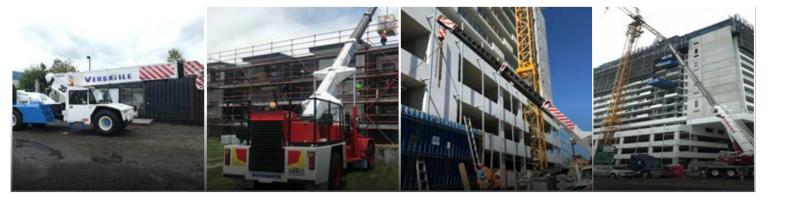

We take every job seriously. You're in good hands.

CRANES DOGMAN RIGGERS CHAINS SLINGS BARS BINS AND MORE Providing you with reliable equipment to ensure the smooth and safe completion of your next project.

Because we know just how important safety and reliability are.

We have all the right equipment and expertly trained personnel to ensure the safe and professional completion of your next construction project.

In addition to supplying you with the most competitive crane hire ranging from 2.5 Tonne to 220 Tonne, we can also provide you with a variety of ancillary equipment to arrive on site in excellent working order.

We can provide your next project with experienced crane operators as well as a dogman and riggers, all highly skilled and trained in best practice.

The vast range of rigging equipment that we have available for hire includes chains (up to 32mm), slings (up to 50t), spreader bars, boat slings and more.